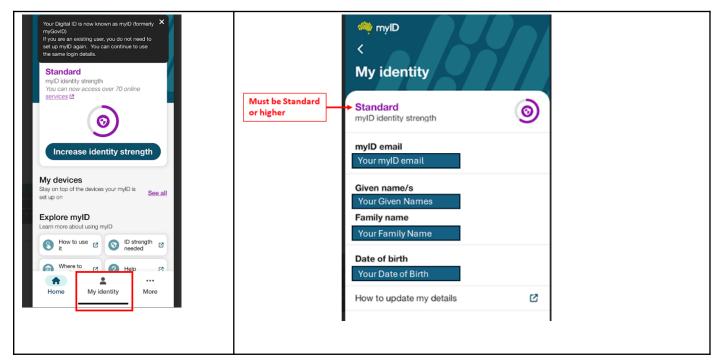

Your identity level must be STANDARD or higher which means you will need proof of identity documents such as your Birth Certificate and your current Drivers' Licence or Medicare Card to reach this level of identity verification on your **myID** account. See <u>https://www.myid.gov.au/how-set-myid#identity-strength</u> for a full list of acceptable forms of ID.

- 2. You will then need to take a screenshot of the **My Identity** screen from your **myID** account, which you will then incorporate into the template below.
  - a. As described in more detail below you will then take this template to a person who can certify documents. You will need to show your device to this person who is certifying the identity document with your device showing them the myID page used for the screen shot.

- 3. To complete the below template paste this screenshot from your **My Identity** screen into the *Certified Proof of Identity Document Template* on the final page of this document.
- 4. Take a picture of your Drivers' Licence or Photographic Working With Children Clearance card.
- 5. Paste your Drivers' Licence or your Photographic Working With Children Clearance card into the *Certified Proof of Identity Document Template* on the final page of this document. If using your Drivers' Licence – ensure that you redact your Drivers' Licence number – this can be done manually after you have printed your *Certified Proof of Identity Document Template* by crossing it through with a thick black marker.